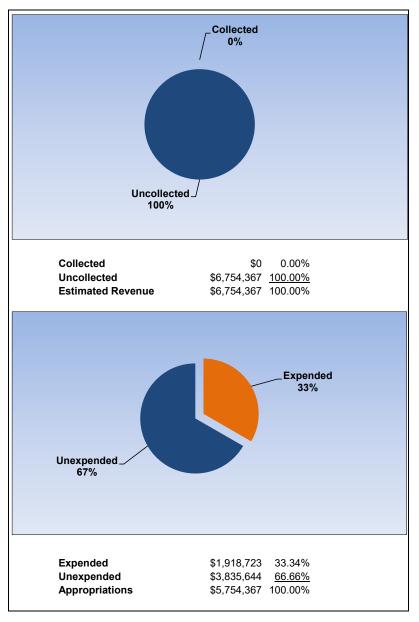

|                                                                     |         | Casualty Loss |              |              |                |  |  |
|---------------------------------------------------------------------|---------|---------------|--------------|--------------|----------------|--|--|
| The School District of Osceola County                               |         |               |              |              |                |  |  |
| Revenue & Expenditures - Budget And Actual                          | Account | Budgeted      | Amounts      | Actual       | Percentage of  |  |  |
| For the Fiscal Year through 10/31/2022                              | Number  | Original      | Current      | Amounts      | Current Budget |  |  |
| REVENUE                                                             |         |               |              |              |                |  |  |
| Federal Direct                                                      | 3100    | 0.00          | 0.00         | 0.00         | 0.00%          |  |  |
| Federal Through State                                               | 3200    | 0.00          | 0.00         | 0.00         | 0.00%          |  |  |
| State Sources                                                       | 3300    | 0.00          | 0.00         | 0.00         | 0.00%          |  |  |
| Local Sources                                                       | 3400    | 7,936,669.00  | 7,936,669.00 | 1,600,000.00 | 20.16%         |  |  |
| Total Revenues                                                      |         | 7,936,669.00  | 7,936,669.00 | 1,600,000.00 | 20.16%         |  |  |
| EXPENDITURES                                                        |         |               |              |              |                |  |  |
| Current:                                                            |         |               |              |              |                |  |  |
| Instruction                                                         | 5000    | 0.00          | 0.00         | 0.00         | 0.00%          |  |  |
| Pupil Personnel Services                                            | 6100    | 0.00          | 0.00         | 0.00         | 0.00%          |  |  |
| Instructional Media Services                                        | 6200    | 0.00          | 0.00         | 0.00         | 0.00%          |  |  |
| Instruction and Curriculum Development Services                     | 6300    | 0.00          | 0.00         | 0.00         | 0.00%          |  |  |
| Instructional Staff Training Services                               | 6400    | 0.00          | 0.00         | 0.00         | 0.00%          |  |  |
| Instruction Related Technology                                      | 6500    | 0.00          | 0.00         | 0.00         | 0.00%          |  |  |
| Board                                                               | 7100    | 0.00          | 0.00         | 0.00         | 0.00%          |  |  |
| General Administration                                              | 7200    | 0.00          | 0.00         | 0.00         | 0.00%          |  |  |
| School Administration                                               | 7300    | 0.00          | 0.00         | 0.00         | 0.00%          |  |  |
| Facilities Acquisition and Construction                             | 7400    | 0.00          | 0.00         | 0.00         | 0.00%          |  |  |
| Fiscal Services                                                     | 7500    | 0.00          | 0.00         | 0.00         | 0.00%          |  |  |
| Food Services                                                       | 7600    | 0.00          | 0.00         | 0.00         | 0.00%          |  |  |
| Central Services                                                    | 7700    | 0.00          | 0.00         | 0.00         | 0.00%          |  |  |
| Pupil Transportation Services                                       | 7800    | 0.00          | 0.00         | 0.00         | 0.00%          |  |  |
| Operation of Plant                                                  | 7900    | 0.00          | 0.00         | 0.00         | 0.00%          |  |  |
| Maintenance of Plant                                                | 8100    | 0.00          | 0.00         | 0.00         | 0.00%          |  |  |
| Administrative Tech Services                                        | 8200    | 0.00          | 0.00         | 0.00         | 0.00%          |  |  |
| Community Services                                                  | 9100    | 0.00          | 0.00         | 0.00         | 0.00%          |  |  |
| Debt Service                                                        | 9200    | 0.00          | 0.00         | 0.00         | 0.00%          |  |  |
| Proprietary Expenses                                                | 9900    | 7,936,669.00  | 7,936,669.00 | 2,058,501.27 | 25.94%         |  |  |
| Total Expenditures                                                  |         | 7,936,669.00  | 7,936,669.00 | 2,058,501.27 | 25.94%         |  |  |
| Excess (Deficiency) of Revenues Over (Under) Expenditures           |         | 0.00          | 0.00         | (458,501.27) |                |  |  |
| OTHER FINANCING SOURCES (USES)                                      |         |               |              |              |                |  |  |
| Long-term Debt Proceeds, Sales of Capital Assets, & Loss Recoveries | 3700    | 0.00          | 0.00         | 0.00         |                |  |  |
| Transfers In                                                        | 3600    | 0.00          | 0.00         | 0.00         |                |  |  |
| Transfers Out                                                       | 9700    | 0.00          | 0.00         | 0.00         |                |  |  |
| Total Other Financing Sources (Uses)                                |         | 0.00          | 0.00         | 0.00         |                |  |  |
| Change in Net Assets                                                |         | 0.00          | 0.00         | (458,501.27) |                |  |  |
| Net Assets, Prior Year                                              | 2800    | 1,881,560.61  | 1,881,560.61 | 1,881,560.61 |                |  |  |
| Adjustment to Net Assets                                            | 2891    |               |              | ·            |                |  |  |
| Net Assets, Current Year                                            | 2700    | 1,881,560.61  | 1,881,560.61 | 1,423,059.34 |                |  |  |