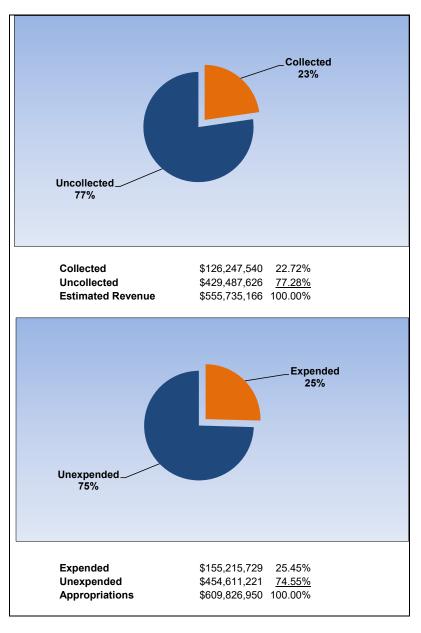

|                                                                    |         | School Nutrition Services |                |               |                |  |  |
|--------------------------------------------------------------------|---------|---------------------------|----------------|---------------|----------------|--|--|
| The School District of Osceola County                              |         |                           |                |               |                |  |  |
| Revenue & Expenditures - Budget And Actual                         | Account | Budgeted                  | Amounts        | Actual        | Percentage of  |  |  |
| For the Fiscal Year through 10/31/2022                             | Number  | Original                  | Current        | Amounts       | Current Budget |  |  |
| REVENUE                                                            |         |                           |                |               |                |  |  |
| Federal Direct                                                     | 3100    | 0.00                      | 0.00           | 0.00          | 0.00%          |  |  |
| Federal Through State                                              | 3200    | 29,737,129.00             | 29,737,129.00  | 6,777,629.14  | 22.79%         |  |  |
| State Sources                                                      | 3300    | 445,500.00                | 445,500.00     | 0.00          | 0.00%          |  |  |
| Local Sources                                                      | 3400    | 2,895,800.00              | 2,895,800.00   | 659,025.75    | 22.76%         |  |  |
| Total Revenues                                                     |         | 33,078,429.00             | 33,078,429.00  | 7,436,654.89  | 22.48%         |  |  |
| EXPENDITURES                                                       |         |                           |                |               |                |  |  |
| Current:                                                           |         |                           |                |               |                |  |  |
| Instruction                                                        | 5000    | 0.00                      | 0.00           | 0.00          | 0.00%          |  |  |
| Pupil Personnel Services                                           | 6100    | 0.00                      | 0.00           | 0.00          | 0.00%          |  |  |
| Instructional Media Services                                       | 6200    | 0.00                      | 0.00           | 0.00          | 0.00%          |  |  |
| Instruction and Curriculum Development Services                    | 6300    | 0.00                      | 0.00           | 0.00          | 0.00%          |  |  |
| Instructional Staff Training Services                              | 6400    | 0.00                      | 0.00           | 0.00          | 0.00%          |  |  |
| Instruction Related Technology                                     | 6500    | 0.00                      | 0.00           | 0.00          | 0.00%          |  |  |
| Board                                                              | 7100    | 0.00                      | 0.00           | 0.00          | 0.00%          |  |  |
| General Administration                                             | 7200    | 0.00                      | 0.00           | 0.00          | 0.00%          |  |  |
| School Administration                                              | 7300    | 0.00                      | 0.00           | 0.00          | 0.00%          |  |  |
| Facilities Acquisition and Construction                            | 7400    | 0.00                      | 0.00           | 0.00          | 0.00%          |  |  |
| Fiscal Services                                                    | 7500    | 0.00                      | 0.00           | 0.00          | 0.00%          |  |  |
| Food Services                                                      | 7600    | 41,744,625.48             | 41,744,625.48  | 7,897,191.07  | 18.92%         |  |  |
| Central Services                                                   | 7700    | 0.00                      | 0.00           | 0.00          | 0.00%          |  |  |
| Pupil Transportation Services                                      | 7800    | 0.00                      | 0.00           | 0.00          | 0.00%          |  |  |
| Operation of Plant                                                 | 7900    | 0.00                      | 0.00           | 0.00          | 0.00%          |  |  |
| Maintenance of Plant                                               | 8100    | 0.00                      | 0.00           | 0.00          | 0.00%          |  |  |
| Administrative Tech Services                                       | 8200    | 0.00                      | 0.00           | 0.00          | 0.00%          |  |  |
| Community Services                                                 | 9100    | 0.00                      | 0.00           | 0.00          | 0.00%          |  |  |
| Debt Service                                                       | 9200    | 0.00                      | 0.00           | 0.00          | 0.00%          |  |  |
| Total Expenditures                                                 |         | 41,744,625.48             | 41,744,625.48  | 7,897,191.07  | 18.92%         |  |  |
| Excess (Deficiency) of Revenues Over (Under) Expenditures          |         | (8,666,196.48)            | (8,666,196.48) | (460,536.18)  |                |  |  |
| OTHER FINANCING SOURCES (USES)                                     |         |                           |                |               |                |  |  |
| Long-term Debt Proceeds, Sales of Capital Assets, & Loss Recoverie |         | 0.00                      | 0.00           | 0.00          |                |  |  |
| Transfers In                                                       | 3600    | 0.00                      | 0.00           | 0.00          |                |  |  |
| Transfers Out                                                      | 9700    | 0.00                      | 0.00           | 0.00          |                |  |  |
| Total Other Financing Sources (Uses)                               |         | 0.00                      | 0.00           | 0.00          |                |  |  |
| Net Change in Fund Balances                                        |         | (8,666,196.48)            | (8,666,196.48) | (460,536.18)  |                |  |  |
| Fund Balances, Prior Year                                          | 2800    | 15,742,424.82             | 15,742,424.82  | 15,742,424.82 |                |  |  |
| Adjustment to Fund Balances                                        | 2891    |                           |                |               |                |  |  |
| Fund Balances, Current Year                                        | 2700    | 7,076,228.34              | 7,076,228.34   | 15,281,888.64 |                |  |  |

#### **School Nutrition Services**