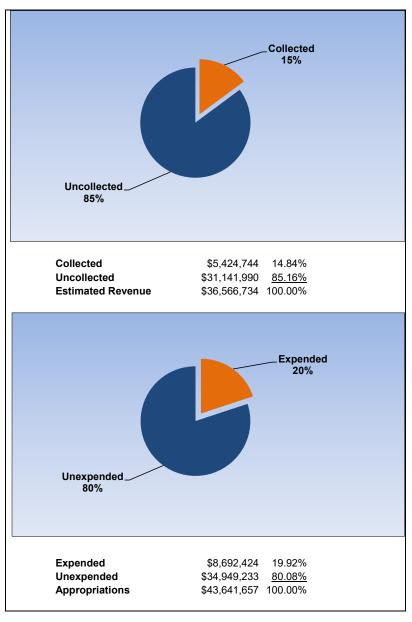

|                                                                     |         | General Fund    |                 |                 |                |  |  |
|---------------------------------------------------------------------|---------|-----------------|-----------------|-----------------|----------------|--|--|
| The School District of Osceola County                               |         |                 |                 |                 |                |  |  |
| Revenue & Expenditures - Budget And Actual                          | Account | Budgeted        | Amounts         | Actual          | Percentage of  |  |  |
| For the Fiscal Year through 10/31/2022                              | Number  | Original        | Current         | Amounts         | Current Budget |  |  |
| REVENUE                                                             |         |                 |                 |                 |                |  |  |
| Federal Direct                                                      | 3100    | 570,000.00      | 570,000.00      | 188,430.62      | 33.06%         |  |  |
| Federal Through State                                               | 3200    | 2,000,000.00    | 2,000,000.00    | 15,074.74       | 0.75%          |  |  |
| State Sources                                                       | 3300    | 421,934,298.00  | 421,997,298.00  | 140,962,968.22  | 33.40%         |  |  |
| Local Sources                                                       | 3400    | 183,045,033.31  | 185,493,071.37  | 4,312,922.18    | 2.33%          |  |  |
| Total Revenues                                                      |         | 607,549,331.31  | 610,060,369.37  | 145,479,395.76  | 23.85%         |  |  |
| EXPENDITURES                                                        |         |                 |                 |                 |                |  |  |
| Current:                                                            |         |                 |                 |                 |                |  |  |
| Instruction                                                         | 5000    | 436,024,156.35  | 438,421,530.57  | 107,823,780.76  | 24.59%         |  |  |
| Pupil Personnel Services                                            | 6100    | 31,982,989.91   | 31,982,989.91   | 8,564,451.13    | 26.78%         |  |  |
| Instructional Media Services                                        | 6200    | 6,139,302.57    | 6,139,302.57    | 1,410,047.39    | 22.97%         |  |  |
| Instruction and Curriculum Development Services                     | 6300    | 19,659,916.05   | 19,659,916.05   | 5,375,109.46    | 27.34%         |  |  |
| Instructional Staff Training Services                               | 6400    | 6,150,560.55    | 6,255,361.55    | 1,619,183.34    | 25.88%         |  |  |
| Instruction Related Technology                                      | 6500    | 2,459,084.00    | 2,459,084.00    | 758,266.44      | 30.84%         |  |  |
| Board                                                               | 7100    | 1,619,858.82    | 1,619,858.82    | 548,617.29      | 33.87%         |  |  |
| General Administration                                              | 7200    | 2,244,639.69    | 2,244,639.69    | 788,648.35      | 35.13%         |  |  |
| School Administration                                               | 7300    | 27,992,025.35   | 27,992,025.35   | 8,978,343.02    | 32.07%         |  |  |
| Facilities Acquisition and Construction                             | 7400    | 15,507,198.49   | 15,507,198.49   | 4,005,610.08    | 25.83%         |  |  |
| Fiscal Services                                                     | 7500    | 2,629,511.51    | 2,629,511.51    | 948,524.13      | 36.07%         |  |  |
| Food Services                                                       | 7600    | 446,563.75      | 446,563.75      | 109,453.01      | 24.51%         |  |  |
| Central Services                                                    | 7700    | 9,120,529.19    | 9,129,392.03    | 3,167,852.46    | 34.70%         |  |  |
| Pupil Transportation Services                                       | 7800    | 29,101,219.69   | 29,101,219.69   | 7,418,990.22    | 25.49%         |  |  |
| Operation of Plant                                                  | 7900    | 46,024,039.92   | 46,024,039.92   | 13,740,458.32   | 29.85%         |  |  |
| Maintenance of Plant                                                | 8100    | 12,328,090.46   | 12,328,090.46   | 3,426,064.69    | 27.79%         |  |  |
| Administrative Tech Services                                        | 8200    | 5,820,630.96    | 5,820,630.96    | 1,889,429.97    | 32.46%         |  |  |
| Community Services                                                  | 9100    | 5,431,294.63    | 5,431,294.63    | 1,274,597.81    | 23.47%         |  |  |
| Debt Service                                                        | 9200    | 0.00            | 0.00            | 0.00            | 0.00%          |  |  |
| Total Expenditures                                                  |         | 660,681,611.89  | 663,192,649.95  | 171,847,427.87  | 25.91%         |  |  |
| Excess (Deficiency) of Revenues Over (Under) Expenditures           |         | (53,132,280.58) | (53,132,280.58) | (26,368,032.11) |                |  |  |
| OTHER FINANCING SOURCES (USES)                                      |         |                 |                 |                 |                |  |  |
| Long-term Debt Proceeds, Sales of Capital Assets, & Loss Recoveries |         | 100,000.00      | 100,000.00      | 56,192.15       |                |  |  |
| Transfers In                                                        | 3600    | 24,484,224.00   | 24,484,224.00   | 3,666,834.74    |                |  |  |
| Transfers Out                                                       | 9700    | (3,000,000.00)  | (3,000,000.00)  | 0.00            |                |  |  |
| Total Other Financing Sources (Uses)                                |         | 21,584,224.00   | 21,584,224.00   | 3,723,026.89    |                |  |  |
| Net Change in Fund Balances                                         |         | (31,548,056.58) | (31,548,056.58) | (22,645,005.22) |                |  |  |
| Fund Balances, Prior Year                                           | 2800    | 87,670,314.90   | 87,670,314.90   | 87,670,314.90   |                |  |  |
| Adjustment to Fund Balances                                         | 2891    | E0 400 070 07   | E0 406 575 5    | 05.005.555      |                |  |  |
| Fund Balances, Current Year                                         | 2700    | 56,122,258.32   | 56,122,258.32   | 65,025,309.68   |                |  |  |

#### **General Fund**