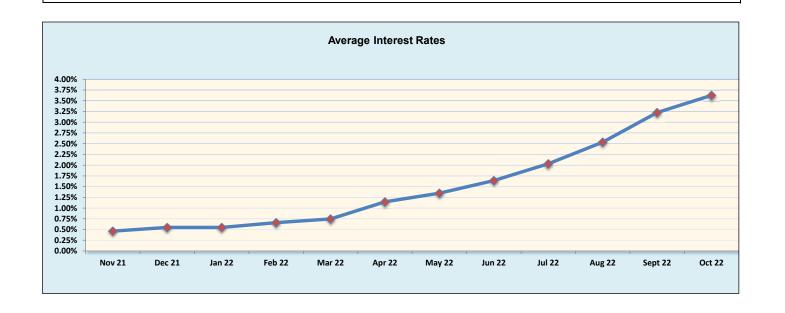

## Investment Summary Oct 2022

|                                                   | Amou              | Interest<br>Rate  |       |
|---------------------------------------------------|-------------------|-------------------|-------|
| Cash Equivalents:                                 |                   |                   |       |
| State Board of Administration (SBA) Florida Prime | \$<br>142,363,248 |                   | 3.15% |
| Florida PALM                                      | \$<br>52,718,837  |                   | 3.16% |
| Money Market                                      | \$<br>12,801,126  |                   | 4.23% |
| Total Cash Equivalents                            |                   | \$<br>207,883,210 |       |
|                                                   |                   |                   |       |
| Investments:                                      |                   |                   |       |
| Sinking Fund (QSCB)                               | \$<br>24,579,006  |                   | 1.91% |
| Investment - Surplus                              | \$<br>234,332,538 |                   | 4.65% |
| Investment-FIT                                    | \$<br>105,923,724 |                   | 2.57% |
| SBE Debt Service (CO&DS) Fund                     | \$<br>28,860      |                   | 1.01% |
| Total Investments                                 |                   | \$<br>364,864,128 |       |
| Total/Average - Cash Equivalents and Investments  |                   | \$<br>572,747,338 | 3.63% |