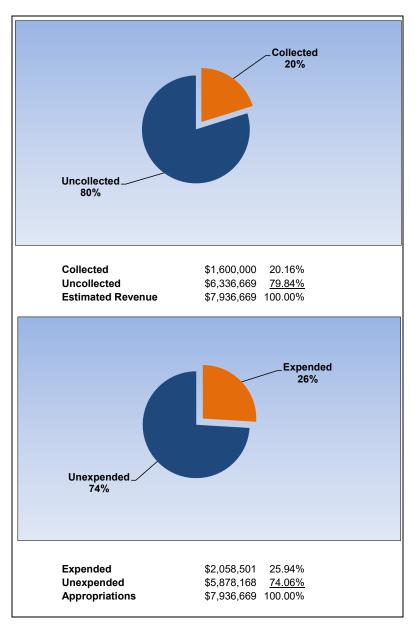

|                                                                     |         | Casualty Loss |              |              |                |  |  |
|---------------------------------------------------------------------|---------|---------------|--------------|--------------|----------------|--|--|
| The School District of Osceola County                               |         |               |              |              |                |  |  |
| Revenue & Expenditures - Budget And Actual                          | Account | Budgeted      | Amounts      | Actual       | Percentage of  |  |  |
| For the Fiscal Year through 10/31/2022                              | Number  | Original      | Current      | Amounts      | Current Budget |  |  |
| REVENUE                                                             |         |               |              |              |                |  |  |
| Federal Direct                                                      | 3100    | 0.00          | 0.00         | 0.00         | 0.00%          |  |  |
| Federal Through State                                               | 3200    | 0.00          | 0.00         | 0.00         | 0.00%          |  |  |
| State Sources                                                       | 3300    | 0.00          | 0.00         | 0.00         | 0.00%          |  |  |
| Local Sources                                                       | 3400    | 7,936,669.00  | 7,936,669.00 | 1,600,000.00 | 20.16%         |  |  |
| Total Revenues                                                      |         | 7,936,669.00  | 7,936,669.00 | 1,600,000.00 | 20.16%         |  |  |
| EXPENDITURES                                                        |         |               |              |              |                |  |  |
| Current:                                                            |         |               |              |              |                |  |  |
| Instruction                                                         | 5000    | 0.00          | 0.00         | 0.00         | 0.00%          |  |  |
| Pupil Personnel Services                                            | 6100    | 0.00          | 0.00         | 0.00         | 0.00%          |  |  |
| Instructional Media Services                                        | 6200    | 0.00          | 0.00         | 0.00         | 0.00%          |  |  |
| Instruction and Curriculum Development Services                     | 6300    | 0.00          | 0.00         | 0.00         | 0.00%          |  |  |
| Instructional Staff Training Services                               | 6400    | 0.00          | 0.00         | 0.00         | 0.00%          |  |  |
| Instruction Related Technology                                      | 6500    | 0.00          | 0.00         | 0.00         | 0.00%          |  |  |
| Board                                                               | 7100    | 0.00          | 0.00         | 0.00         | 0.00%          |  |  |
| General Administration                                              | 7200    | 0.00          | 0.00         | 0.00         | 0.00%          |  |  |
| School Administration                                               | 7300    | 0.00          | 0.00         | 0.00         | 0.00%          |  |  |
| Facilities Acquisition and Construction                             | 7400    | 0.00          | 0.00         | 0.00         | 0.00%          |  |  |
| Fiscal Services                                                     | 7500    | 0.00          | 0.00         | 0.00         | 0.00%          |  |  |
| Food Services                                                       | 7600    | 0.00          | 0.00         | 0.00         | 0.00%          |  |  |
| Central Services                                                    | 7700    | 0.00          | 0.00         | 0.00         | 0.00%          |  |  |
| Pupil Transportation Services                                       | 7800    | 0.00          | 0.00         | 0.00         | 0.00%          |  |  |
| Operation of Plant                                                  | 7900    | 0.00          | 0.00         | 0.00         | 0.00%          |  |  |
| Maintenance of Plant                                                | 8100    | 0.00          | 0.00         | 0.00         | 0.00%          |  |  |
| Administrative Tech Services                                        | 8200    | 0.00          | 0.00         | 0.00         | 0.00%          |  |  |
| Community Services                                                  | 9100    | 0.00          | 0.00         | 0.00         | 0.00%          |  |  |
| Debt Service                                                        | 9200    | 0.00          | 0.00         | 0.00         | 0.00%          |  |  |
| Proprietary Expenses                                                | 9900    | 7,936,669.00  | 7,936,669.00 | 2,058,501.27 | 25.94%         |  |  |
| Total Expenditures                                                  |         | 7,936,669.00  | 7,936,669.00 | 2,058,501.27 | 25.94%         |  |  |
| Excess (Deficiency) of Revenues Over (Under) Expenditures           |         | 0.00          | 0.00         | (458,501.27) |                |  |  |
| OTHER FINANCING SOURCES (USES)                                      |         |               |              |              |                |  |  |
| Long-term Debt Proceeds, Sales of Capital Assets, & Loss Recoveries | 3700    | 0.00          | 0.00         | 0.00         |                |  |  |
| Transfers In                                                        | 3600    | 0.00          | 0.00         | 0.00         |                |  |  |
| Transfers Out                                                       | 9700    | 0.00          | 0.00         | 0.00         |                |  |  |
| Total Other Financing Sources (Uses)                                |         | 0.00          | 0.00         | 0.00         |                |  |  |
| Change in Net Assets                                                |         | 0.00          | 0.00         | (458,501.27) |                |  |  |
| Net Assets, Prior Year                                              | 2800    | 1,881,560.61  | 1,881,560.61 | 1,881,560.61 |                |  |  |
| Adjustment to Net Assets                                            | 2891    |               |              | ·            |                |  |  |
| Net Assets, Current Year                                            | 2700    | 1,881,560.61  | 1,881,560.61 | 1,423,059.34 |                |  |  |

### **Property Casualty Loss Fund**