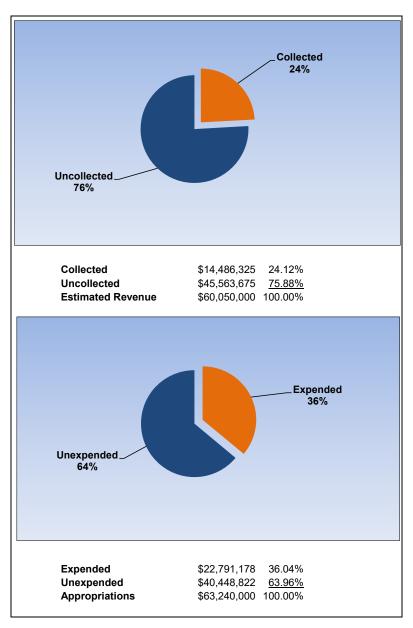

|                                                                     |         | Health Insurance |                |                |                |
|---------------------------------------------------------------------|---------|------------------|----------------|----------------|----------------|
| The School District of Osceola County                               |         |                  |                |                |                |
| Revenue & Expenditures - Budget And Actual                          | Account | Budgeted         | Amounts        | Actual         | Percentage of  |
| For the Fiscal Year through 10/31/2022                              | Number  | Original         | Current        | Amounts        | Current Budget |
| REVENUE                                                             |         |                  |                |                |                |
| Federal Direct                                                      | 3100    | 0.00             | 0.00           | 0.00           | 0.00%          |
| Federal Through State                                               | 3200    | 0.00             | 0.00           | 0.00           | 0.00%          |
| State Sources                                                       | 3300    | 0.00             | 0.00           | 0.00           | 0.00%          |
| Local Sources                                                       | 3400    | 57,050,000.00    | 57,050,000.00  | 14,486,325.43  | 25.39%         |
| Total Revenues                                                      |         | 57,050,000.00    | 57,050,000.00  | 14,486,325.43  | 25.39%         |
| EXPENDITURES                                                        |         |                  |                |                |                |
| Current:                                                            |         |                  |                |                |                |
| Instruction                                                         | 5000    | 0.00             | 0.00           | 0.00           | 0.00%          |
| Pupil Personnel Services                                            | 6100    | 0.00             | 0.00           | 0.00           | 0.00%          |
| Instructional Media Services                                        | 6200    | 0.00             | 0.00           | 0.00           | 0.00%          |
| Instruction and Curriculum Development Services                     | 6300    | 0.00             | 0.00           | 0.00           | 0.00%          |
| Instructional Staff Training Services                               | 6400    | 0.00             | 0.00           | 0.00           | 0.00%          |
| Instruction Related Technology                                      | 6500    | 0.00             | 0.00           | 0.00           | 0.00%          |
| Board                                                               | 7100    | 0.00             | 0.00           | 0.00           | 0.00%          |
| General Administration                                              | 7200    | 0.00             | 0.00           | 0.00           | 0.00%          |
| School Administration                                               | 7300    | 0.00             | 0.00           | 0.00           | 0.00%          |
| Facilities Acquisition and Construction                             | 7400    | 110,000.00       | 110,000.00     | 7,940.89       | 7.22%          |
| Fiscal Services                                                     | 7500    | 0.00             | 0.00           | 0.00           | 0.00%          |
| Food Services                                                       | 7600    | 0.00             | 0.00           | 0.00           | 0.00%          |
| Central Services                                                    | 7700    | 0.00             | 0.00           | 0.00           | 0.00%          |
| Pupil Transportation Services                                       | 7800    | 0.00             | 0.00           | 0.00           | 0.00%          |
| Operation of Plant                                                  | 7900    | 0.00             | 0.00           | 0.00           | 0.00%          |
| Maintenance of Plant                                                | 8100    | 0.00             | 0.00           | 0.00           | 0.00%          |
| Administrative Tech Services                                        | 8200    | 0.00             | 0.00           | 0.00           | 0.00%          |
| Community Services                                                  | 9100    | 0.00             | 0.00           | 0.00           | 0.00%          |
| Debt Service                                                        | 9200    | 0.00             | 0.00           | 0.00           | 0.00%          |
| Proprietary Expenses                                                | 9900    | 63,130,000.00    | 63,130,000.00  | 22,783,237.60  | 36.09%         |
| Total Expenditures                                                  |         | 63,240,000.00    | 63,240,000.00  | 22,791,178.49  | 36.04%         |
| Excess (Deficiency) of Revenues Over (Under) Expenditures           |         | (6,190,000.00)   | (6,190,000.00) | (8,304,853.06) |                |
| OTHER FINANCING SOURCES (USES)                                      |         |                  |                |                |                |
| Long-term Debt Proceeds, Sales of Capital Assets, & Loss Recoveries | 3700    | 0.00             | 0.00           | 0.00           |                |
| Transfers In                                                        | 3600    | 3,000,000.00     | 3,000,000.00   | 0.00           |                |
| Transfers Out                                                       | 9700    | 0.00             | 0.00           | 0.00           |                |
| Total Other Financing Sources (Uses)                                |         | 3,000,000.00     | 3,000,000.00   | 0.00           |                |
| Change in Net Assets                                                |         | (3,190,000.00)   | (3,190,000.00) | (8,304,853.06) |                |
| Net Assets, Prior Year                                              | 2800    | 13,883,929.17    | 13,883,929.17  | 13,883,929.17  |                |
| Adjustment to Net Assets                                            | 2891    |                  |                |                |                |
| Net Assets, Current Year                                            | 2700    | 10,693,929.17    | 10,693,929.17  | 5,579,076.11   |                |

#### **Health Insurance Fund**