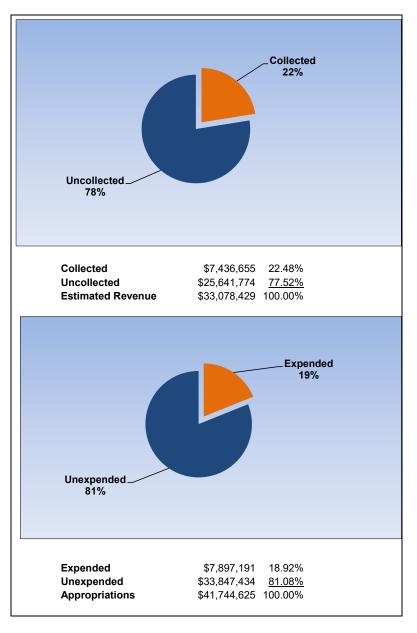

|                                                                    |         | School Nutrition Services |                |               |                |  |  |
|--------------------------------------------------------------------|---------|---------------------------|----------------|---------------|----------------|--|--|
| The School District of Osceola County                              |         |                           |                |               |                |  |  |
| Revenue & Expenditures - Budget And Actual                         | Account | Budgeted                  | Amounts        | Actual        | Percentage of  |  |  |
| For the Fiscal Year through 10/31/2022                             | Number  | Original                  | Current        | Amounts       | Current Budget |  |  |
| REVENUE                                                            |         |                           |                |               |                |  |  |
| Federal Direct                                                     | 3100    | 0.00                      | 0.00           | 0.00          | 0.00%          |  |  |
| Federal Through State                                              | 3200    | 29,737,129.00             | 29,737,129.00  | 6,777,629.14  | 22.79%         |  |  |
| State Sources                                                      | 3300    | 445,500.00                | 445,500.00     | 0.00          | 0.00%          |  |  |
| Local Sources                                                      | 3400    | 2,895,800.00              | 2,895,800.00   | 659,025.75    | 22.76%         |  |  |
| Total Revenues                                                     |         | 33,078,429.00             | 33,078,429.00  | 7,436,654.89  | 22.48%         |  |  |
| EXPENDITURES                                                       |         |                           |                |               |                |  |  |
| Current:                                                           |         |                           |                |               |                |  |  |
| Instruction                                                        | 5000    | 0.00                      | 0.00           | 0.00          | 0.00%          |  |  |
| Pupil Personnel Services                                           | 6100    | 0.00                      | 0.00           | 0.00          | 0.00%          |  |  |
| Instructional Media Services                                       | 6200    | 0.00                      | 0.00           | 0.00          | 0.00%          |  |  |
| Instruction and Curriculum Development Services                    | 6300    | 0.00                      | 0.00           | 0.00          | 0.00%          |  |  |
| Instructional Staff Training Services                              | 6400    | 0.00                      | 0.00           | 0.00          | 0.00%          |  |  |
| Instruction Related Technology                                     | 6500    | 0.00                      | 0.00           | 0.00          | 0.00%          |  |  |
| Board                                                              | 7100    | 0.00                      | 0.00           | 0.00          | 0.00%          |  |  |
| General Administration                                             | 7200    | 0.00                      | 0.00           | 0.00          | 0.00%          |  |  |
| School Administration                                              | 7300    | 0.00                      | 0.00           | 0.00          | 0.00%          |  |  |
| Facilities Acquisition and Construction                            | 7400    | 0.00                      | 0.00           | 0.00          | 0.00%          |  |  |
| Fiscal Services                                                    | 7500    | 0.00                      | 0.00           | 0.00          | 0.00%          |  |  |
| Food Services                                                      | 7600    | 41,744,625.48             | 41,744,625.48  | 7,897,191.07  | 18.92%         |  |  |
| Central Services                                                   | 7700    | 0.00                      | 0.00           | 0.00          | 0.00%          |  |  |
| Pupil Transportation Services                                      | 7800    | 0.00                      | 0.00           | 0.00          | 0.00%          |  |  |
| Operation of Plant                                                 | 7900    | 0.00                      | 0.00           | 0.00          | 0.00%          |  |  |
| Maintenance of Plant                                               | 8100    | 0.00                      | 0.00           | 0.00          | 0.00%          |  |  |
| Administrative Tech Services                                       | 8200    | 0.00                      | 0.00           | 0.00          | 0.00%          |  |  |
| Community Services                                                 | 9100    | 0.00                      | 0.00           | 0.00          | 0.00%          |  |  |
| Debt Service                                                       | 9200    | 0.00                      | 0.00           | 0.00          | 0.00%          |  |  |
| Total Expenditures                                                 |         | 41,744,625.48             | 41,744,625.48  | 7,897,191.07  | 18.92%         |  |  |
| Excess (Deficiency) of Revenues Over (Under) Expenditures          |         | (8,666,196.48)            | (8,666,196.48) | (460,536.18)  |                |  |  |
| OTHER FINANCING SOURCES (USES)                                     |         |                           |                |               |                |  |  |
| Long-term Debt Proceeds, Sales of Capital Assets, & Loss Recoverie |         | 0.00                      | 0.00           | 0.00          |                |  |  |
| Transfers In                                                       | 3600    | 0.00                      | 0.00           | 0.00          |                |  |  |
| Transfers Out                                                      | 9700    | 0.00                      | 0.00           | 0.00          |                |  |  |
| Total Other Financing Sources (Uses)                               |         | 0.00                      | 0.00           | 0.00          |                |  |  |
| Net Change in Fund Balances                                        |         | (8,666,196.48)            | (8,666,196.48) | (460,536.18)  |                |  |  |
| Fund Balances, Prior Year                                          | 2800    | 15,742,424.82             | 15,742,424.82  | 15,742,424.82 |                |  |  |
| Adjustment to Fund Balances                                        | 2891    |                           |                |               |                |  |  |
| Fund Balances, Current Year                                        | 2700    | 7,076,228.34              | 7,076,228.34   | 15,281,888.64 |                |  |  |

#### **School Nutrition Services**