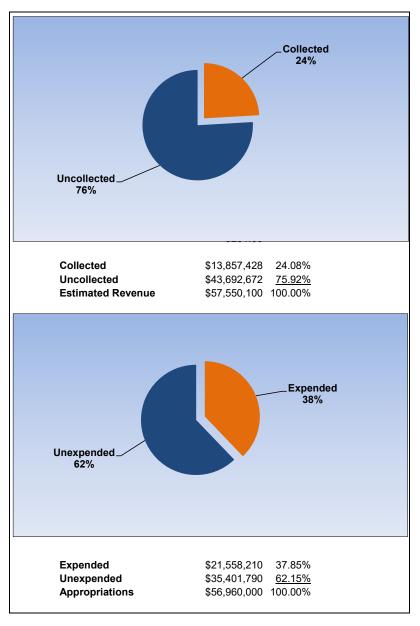

|                                                                    |         | School Nutrition Services |                |               |                |  |  |
|--------------------------------------------------------------------|---------|---------------------------|----------------|---------------|----------------|--|--|
| The School District of Osceola County                              |         |                           |                |               |                |  |  |
| Revenue & Expenditures - Budget And Actual                         | Account | Budgeted                  | Amounts        | Actual        | Percentage of  |  |  |
| For the Fiscal Year through 10/31/2022                             | Number  | Original                  | Current        | Amounts       | Current Budget |  |  |
| REVENUE                                                            |         |                           |                |               |                |  |  |
| Federal Direct                                                     | 3100    | 0.00                      | 0.00           | 0.00          | 0.00%          |  |  |
| Federal Through State                                              | 3200    | 29,737,129.00             | 29,737,129.00  | 6,777,629.14  | 22.79%         |  |  |
| State Sources                                                      | 3300    | 445,500.00                | 445,500.00     | 0.00          | 0.00%          |  |  |
| Local Sources                                                      | 3400    | 2,895,800.00              | 2,895,800.00   | 659,025.75    | 22.76%         |  |  |
| Total Revenues                                                     |         | 33,078,429.00             | 33,078,429.00  | 7,436,654.89  | 22.48%         |  |  |
| EXPENDITURES                                                       |         |                           |                |               |                |  |  |
| Current:                                                           |         |                           |                |               |                |  |  |
| Instruction                                                        | 5000    | 0.00                      | 0.00           | 0.00          | 0.00%          |  |  |
| Pupil Personnel Services                                           | 6100    | 0.00                      | 0.00           | 0.00          | 0.00%          |  |  |
| Instructional Media Services                                       | 6200    | 0.00                      | 0.00           | 0.00          | 0.00%          |  |  |
| Instruction and Curriculum Development Services                    | 6300    | 0.00                      | 0.00           | 0.00          | 0.00%          |  |  |
| Instructional Staff Training Services                              | 6400    | 0.00                      | 0.00           | 0.00          | 0.00%          |  |  |
| Instruction Related Technology                                     | 6500    | 0.00                      | 0.00           | 0.00          | 0.00%          |  |  |
| Board                                                              | 7100    | 0.00                      | 0.00           | 0.00          | 0.00%          |  |  |
| General Administration                                             | 7200    | 0.00                      | 0.00           | 0.00          | 0.00%          |  |  |
| School Administration                                              | 7300    | 0.00                      | 0.00           | 0.00          | 0.00%          |  |  |
| Facilities Acquisition and Construction                            | 7400    | 0.00                      | 0.00           | 0.00          | 0.00%          |  |  |
| Fiscal Services                                                    | 7500    | 0.00                      | 0.00           | 0.00          | 0.00%          |  |  |
| Food Services                                                      | 7600    | 41,744,625.48             | 41,744,625.48  | 7,897,191.07  | 18.92%         |  |  |
| Central Services                                                   | 7700    | 0.00                      | 0.00           | 0.00          | 0.00%          |  |  |
| Pupil Transportation Services                                      | 7800    | 0.00                      | 0.00           | 0.00          | 0.00%          |  |  |
| Operation of Plant                                                 | 7900    | 0.00                      | 0.00           | 0.00          | 0.00%          |  |  |
| Maintenance of Plant                                               | 8100    | 0.00                      | 0.00           | 0.00          | 0.00%          |  |  |
| Administrative Tech Services                                       | 8200    | 0.00                      | 0.00           | 0.00          | 0.00%          |  |  |
| Community Services                                                 | 9100    | 0.00                      | 0.00           | 0.00          | 0.00%          |  |  |
| Debt Service                                                       | 9200    | 0.00                      | 0.00           | 0.00          | 0.00%          |  |  |
| Total Expenditures                                                 |         | 41,744,625.48             | 41,744,625.48  | 7,897,191.07  | 18.92%         |  |  |
| Excess (Deficiency) of Revenues Over (Under) Expenditures          |         | (8,666,196.48)            | (8,666,196.48) | (460,536.18)  |                |  |  |
| OTHER FINANCING SOURCES (USES)                                     |         |                           |                |               |                |  |  |
| Long-term Debt Proceeds, Sales of Capital Assets, & Loss Recoverie |         | 0.00                      | 0.00           | 0.00          |                |  |  |
| Transfers In                                                       | 3600    | 0.00                      | 0.00           | 0.00          |                |  |  |
| Transfers Out                                                      | 9700    | 0.00                      | 0.00           | 0.00          |                |  |  |
| Total Other Financing Sources (Uses)                               |         | 0.00                      | 0.00           | 0.00          |                |  |  |
| Net Change in Fund Balances                                        |         | (8,666,196.48)            | (8,666,196.48) | (460,536.18)  |                |  |  |
| Fund Balances, Prior Year                                          | 2800    | 15,742,424.82             | 15,742,424.82  | 15,742,424.82 |                |  |  |
| Adjustment to Fund Balances                                        | 2891    |                           |                |               |                |  |  |
| Fund Balances, Current Year                                        | 2700    | 7,076,228.34              | 7,076,228.34   | 15,281,888.64 |                |  |  |

#### **School Nutrition Services**