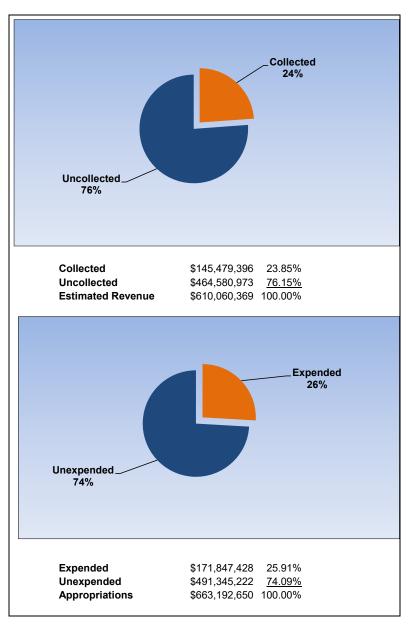

|                                                                     |         | General Fund    |                 |                 |                |  |  |
|---------------------------------------------------------------------|---------|-----------------|-----------------|-----------------|----------------|--|--|
| The School District of Osceola County                               |         |                 |                 |                 |                |  |  |
| Revenue & Expenditures - Budget And Actual                          | Account | Budgeted        | Amounts         | Actual          | Percentage of  |  |  |
| For the Fiscal Year through 10/31/2022                              | Number  | Original        | Current         | Amounts         | Current Budget |  |  |
| REVENUE                                                             |         |                 |                 |                 |                |  |  |
| Federal Direct                                                      | 3100    | 570,000.00      | 570,000.00      | 188,430.62      | 33.06%         |  |  |
| Federal Through State                                               | 3200    | 2,000,000.00    | 2,000,000.00    | 15,074.74       | 0.75%          |  |  |
| State Sources                                                       | 3300    | 421,934,298.00  | 421,997,298.00  | 140,962,968.22  | 33.40%         |  |  |
| Local Sources                                                       | 3400    | 183,045,033.31  | 185,493,071.37  | 4,312,922.18    | 2.33%          |  |  |
| Total Revenues                                                      |         | 607,549,331.31  | 610,060,369.37  | 145,479,395.76  | 23.85%         |  |  |
| EXPENDITURES                                                        |         |                 |                 |                 |                |  |  |
| Current:                                                            |         |                 |                 |                 |                |  |  |
| Instruction                                                         | 5000    | 436,024,156.35  | 438,421,530.57  | 107,823,780.76  | 24.59%         |  |  |
| Pupil Personnel Services                                            | 6100    | 31,982,989.91   | 31,982,989.91   | 8,564,451.13    | 26.78%         |  |  |
| Instructional Media Services                                        | 6200    | 6,139,302.57    | 6,139,302.57    | 1,410,047.39    | 22.97%         |  |  |
| Instruction and Curriculum Development Services                     | 6300    | 19,659,916.05   | 19,659,916.05   | 5,375,109.46    | 27.34%         |  |  |
| Instructional Staff Training Services                               | 6400    | 6,150,560.55    | 6,255,361.55    | 1,619,183.34    | 25.88%         |  |  |
| Instruction Related Technology                                      | 6500    | 2,459,084.00    | 2,459,084.00    | 758,266.44      | 30.84%         |  |  |
| Board                                                               | 7100    | 1,619,858.82    | 1,619,858.82    | 548,617.29      | 33.87%         |  |  |
| General Administration                                              | 7200    | 2,244,639.69    | 2,244,639.69    | 788,648.35      | 35.13%         |  |  |
| School Administration                                               | 7300    | 27,992,025.35   | 27,992,025.35   | 8,978,343.02    | 32.07%         |  |  |
| Facilities Acquisition and Construction                             | 7400    | 15,507,198.49   | 15,507,198.49   | 4,005,610.08    | 25.83%         |  |  |
| Fiscal Services                                                     | 7500    | 2,629,511.51    | 2,629,511.51    | 948,524.13      | 36.07%         |  |  |
| Food Services                                                       | 7600    | 446,563.75      | 446,563.75      | 109,453.01      | 24.51%         |  |  |
| Central Services                                                    | 7700    | 9,120,529.19    | 9,129,392.03    | 3,167,852.46    | 34.70%         |  |  |
| Pupil Transportation Services                                       | 7800    | 29,101,219.69   | 29,101,219.69   | 7,418,990.22    | 25.49%         |  |  |
| Operation of Plant                                                  | 7900    | 46,024,039.92   | 46,024,039.92   | 13,740,458.32   | 29.85%         |  |  |
| Maintenance of Plant                                                | 8100    | 12,328,090.46   | 12,328,090.46   | 3,426,064.69    | 27.79%         |  |  |
| Administrative Tech Services                                        | 8200    | 5,820,630.96    | 5,820,630.96    | 1,889,429.97    | 32.46%         |  |  |
| Community Services                                                  | 9100    | 5,431,294.63    | 5,431,294.63    | 1,274,597.81    | 23.47%         |  |  |
| Debt Service                                                        | 9200    | 0.00            | 0.00            | 0.00            | 0.00%          |  |  |
| Total Expenditures                                                  |         | 660,681,611.89  | 663,192,649.95  | 171,847,427.87  | 25.91%         |  |  |
| Excess (Deficiency) of Revenues Over (Under) Expenditures           |         | (53,132,280.58) | (53,132,280.58) | (26,368,032.11) |                |  |  |
| OTHER FINANCING SOURCES (USES)                                      |         |                 |                 |                 |                |  |  |
| Long-term Debt Proceeds, Sales of Capital Assets, & Loss Recoveries |         | 100,000.00      | 100,000.00      | 56,192.15       |                |  |  |
| Transfers In                                                        | 3600    | 24,484,224.00   | 24,484,224.00   | 3,666,834.74    |                |  |  |
| Transfers Out                                                       | 9700    | (3,000,000.00)  | (3,000,000.00)  | 0.00            |                |  |  |
| Total Other Financing Sources (Uses)                                |         | 21,584,224.00   | 21,584,224.00   | 3,723,026.89    |                |  |  |
| Net Change in Fund Balances                                         |         | (31,548,056.58) | (31,548,056.58) | (22,645,005.22) |                |  |  |
| Fund Balances, Prior Year                                           | 2800    | 87,670,314.90   | 87,670,314.90   | 87,670,314.90   |                |  |  |
| Adjustment to Fund Balances                                         | 2891    | E0 400 070 07   | E0 406 575 5    | 05.005.555      |                |  |  |
| Fund Balances, Current Year                                         | 2700    | 56,122,258.32   | 56,122,258.32   | 65,025,309.68   |                |  |  |

#### **General Fund**